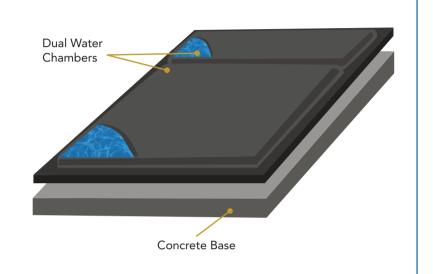

## 1 DCC ISO XC WATERBEDS

- DCC ISO Waterbeds, with two independent chambers, have been providing comfort to cows around the world since 2003.
- An upgrade to the third generation ISO design to now provide extra comfort (XC) by expanding the water chambers. By expanding the water flotation surface area of the bed the XC provides even more comfort for cows when in the lying position.
- Front and rear chambers are filled separately
- Larger water chambers will offer an even more comfort area for the cow's knees and her body.

### DCC WAVE WATERBEDS

- Dual chamber Waterbed with a high-quality foam base to provide your cows with superior comfort and traction in the stall.
- Front and rear chambers are filled separately
- High density memory foam enclosed in a protective plastic moisture barrier.
- Designed to control the movement of water by providing a front and back chamber.
  - The front chamber for cows knees
  - larger rear chamber for the cows body.