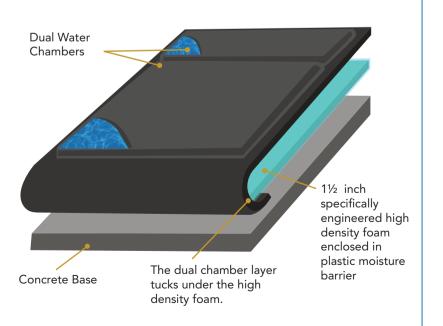

### DCC WAVE WATERBEDS

- Dual chamber Waterbed with a high-quality foam base to provide your cows with superior comfort and traction in the stall.
- Front and rear chambers are filled separately
- High density memory foam enclosed in a protective plastic moisture barrier.
- Designed to control the movement of water by providing a front and back chamber.
  - The front chamber for cows knees
  - larger rear chamber for the cows body.

#### PROMAT HIGH DENSITY FOAM

Available in polyurethane or latex blend enclosed in plastic moisture barrier.