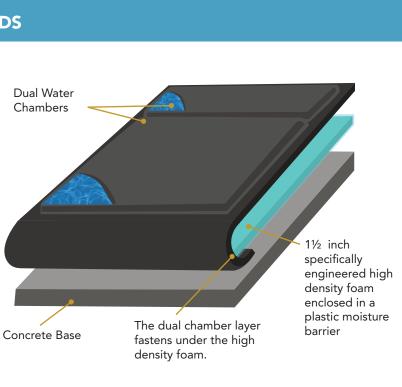

#### **DCC WAVE WATERBEDS**

- Dual chamber Waterbed with a high-quality foam base to provide your cows with superior comfort and traction in the stall.
- High density memory foam enclosed in a protective plastic moisture barrier.
- Designed to control the movement of water by providing a front and back chamber.
  - The front chamber for cows knees.
  - larger rear chamber for the cows body.