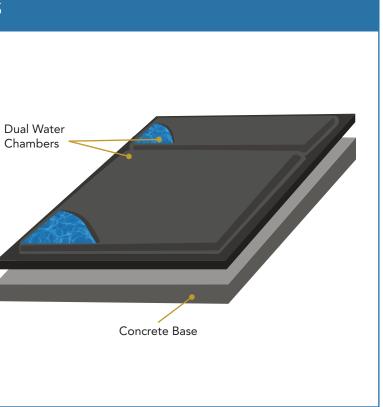

#### DCC ISO XC WATERBEDS

- DCC ISO Waterbeds, with two independent chambers, have been providing comfort to cows around the world since 2003.
- An upgrade to the third generation ISO design to now provide extra comfort (XC) by expanding the water chambers. By expanding the water flotation surface area of the bed the XC provides even more comfort for cows when in the lying position.
- separately • Larger water chambers will offer an even more comfort area for the

cow's knees and her body.

2

• Front and rear chambers are filled

#### **DCC WAVE WATERBEDS**

- Dual chamber Waterbed with a high-quality foam base to provide your cows with superior comfort and traction in the stall.
- High density memory foam enclosed in a protective plastic moisture barrier.
- Designed to control the movement of water by providing a front and back chamber.
  - The front chamber for cows knees.
  - larger rear chamber for the cows body.