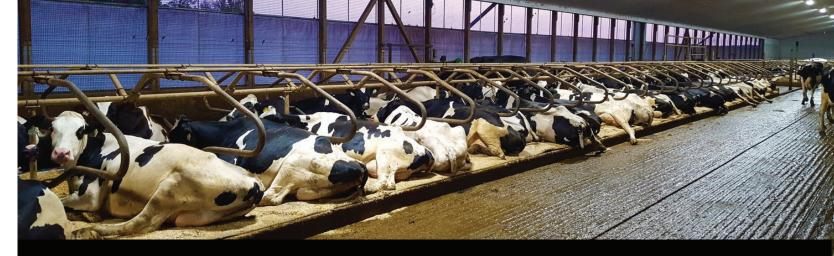

### WHAT IS THE RIGHT SOLUTION FOR YOU?

It's a fact, a more comfortable cow is a more productive cow. And nobody offers cow comfort solutions like Promat. For the past 25 years dairy farmers in over 50 countries have partnered with Promat to increase cow productivity and farm profitability by using Promat's products. We are now excited to offer DCC Waterbeds by Promat.

#### DCC ISO XC WATERBEDS

- DCC ISO Waterbeds, with two independent chambers, have been providing comfort to cows around the world since 2003.
- An upgrade to the third generation ISO design to now provide extra comfort (XC) by expanding the water chambers. By expanding the water flotation surface area of the bed the XC provides even more comfort for cows when in the lying position.
- separately • Larger water chambers will offer an even more comfort area for the

#### **DCC WAVE WATERBEDS**

- Dual chamber Waterbed with a high-quality foam base to provide your cows with superior comfort and traction in the stall.
- High density memory foam enclosed in a protective plastic moisture barrier.
- Designed to control the movement of water by providing a front and back chamber.
  - The front chamber for cows knees.
  - larger rear chamber for the cows body.