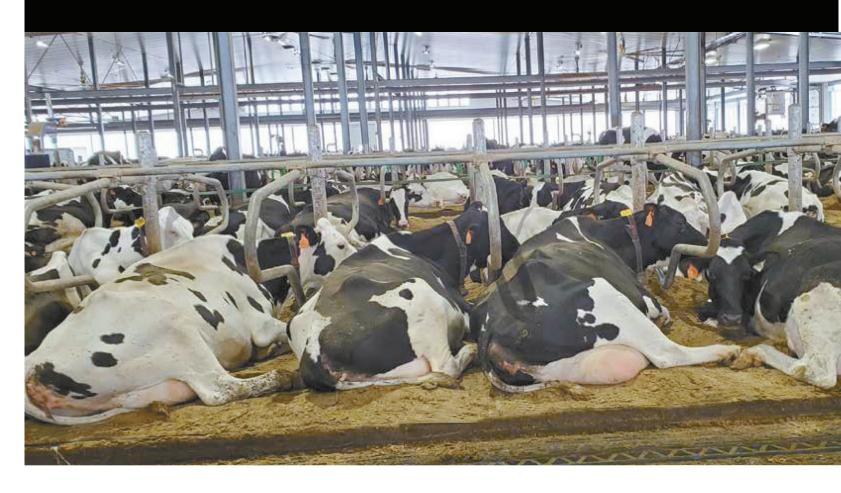

### WHAT IS THE RIGHT SOLUTION FOR YOU?

It's a fact, a more comfortable cow is a more productive cow. And nobody offers cow comfort solutions like Promat. For the past 25 years dairy farmers in over 50 countries have partnered with Promat to increase cow productivity and farm profitability by using Promat's products. We are now excited to offer DCC Waterbeds by Promat.

#### DCC ISO XC WATERBEDS

- DCC ISO Waterbeds, with two independent chambers, have been providing comfort to cows around the world since 2003.
- An upgrade to the third generation ISO design to now provide extra comfort (XC) by expanding the water chambers. By expanding the water flotation surface area of the bed the XC provides even more comfort for cows when in the lying position.
- separately • Larger water chambers will offer an even more comfort area for the

#### **DCC WAVE WATERBEDS**

- Dual chamber Waterbed with a high-quality foam base to provide your cows with superior comfort and traction in the stall.
- High density memory foam enclosed in a protective plastic moisture barrier.
- Designed to control the movement of water by providing a front and back chamber.
  - The front chamber for cows knees.
  - larger rear chamber for the cows body.