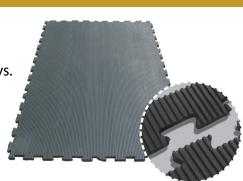

# **Dairy Parlor Anti-Fatigue Flooring**

Interlocking system to reduce stress and fatigue for your long standing parlor workers.

#### **SPECIFICATIONS:**

**DIMENSIONS:** 3' x 3' x 5/8" thickness (90 cm x 90 cm x 13 mm thickness)

PRODUCT CODE: DPM-3