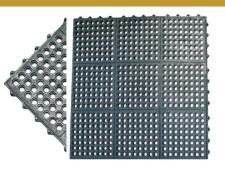

# **Dairy Parlor Anti-Fatigue Flooring**

Interlocking system to reduce stress and fatigue for your long standing parlor workers.

#### **SPECIFICATIONS:**

**DIMENSIONS:** 3' x 3' x 5/8" thickness (90 cm x 90 cm x 13 mm thickness)

PRODUCT CODE: DPM-3