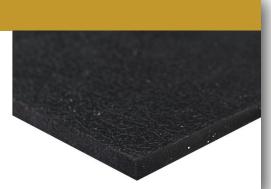

## **Recycled Interlocking & Straight Cut Mat**

Economical option for use in holding areas, parlor floors, walkways and alleyways

#### **SPECIFICATIONS:**

**TOP PROFILE:** Etched Finish **BOTTOM PROFILE:** Flat Bottom

**DIMENSIONS:** 4' x 6' x 3/4" (122 cm x 183 cm x 17 mm) **PRODUCT CODE:** RRM4X6-STRAIGHT | RRM4X6-INTERLOCK