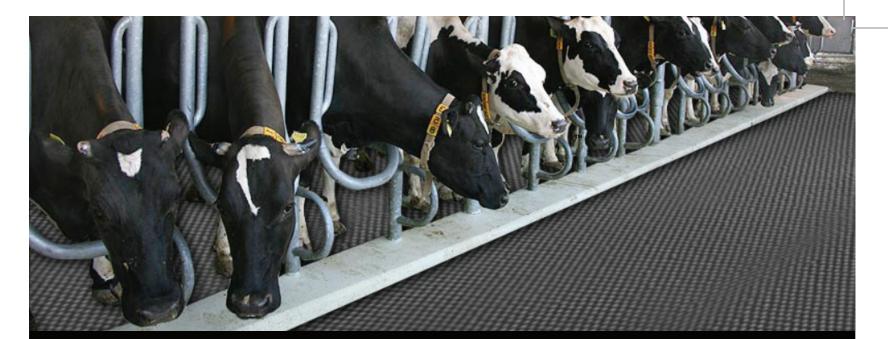

## **Recycled Interlocking & Straight Cut Mat**

Economical option for use in holding areas, parlor floors, walkways and alleyways

## **Natural Rubber Interlocking & Straight Cut Mats**

Nylon inlay insertion to eliminate stretch.

Premium grade virgin rubber composition

For use in holding areas, parlor floors, walkways & alleyways.