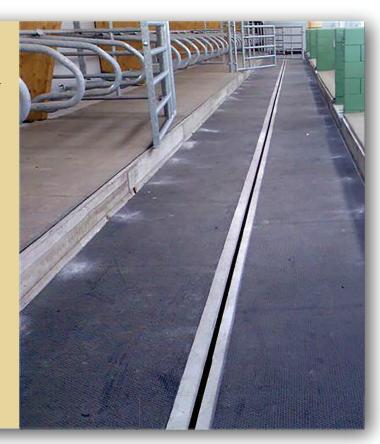

## **Rolled Alley Flooring**

EP copper woven inlay insertion to eliminate stretch and suitable for all kinds of scrape alleys.

#### **SPECIFICATIONS:**

TOP PROFILE: Hammer Contour BOTTOM PROFILE: Microrib Design

**PRODUCT CODE:** RR4 -  $4'10'' \times 100' \times 2/3'' (1.48 \text{ m} \times 30.48 \text{ m} \times 17 \text{ mm})$ 

RR5 – 5'10" x 100' x 2.3" (1.78 m x 30.48 m x 17mm) RR6 – 6'10" x 100' x 2/3" (2.08 m x 30.48 m x 17 mm)