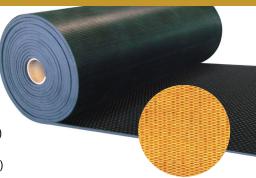

## **Rolled Alley Flooring**

EP copper woven inlay insertion to eliminate stretch and suitable for all kinds of scrape alleys.

#### **SPECIFICATIONS:**

TOP PROFILE: Hammer Contour BOTTOM PROFILE: Microrib Design

**PRODUCT CODE:** RR4 -  $4'10'' \times 100' \times 2/3'' (1.48 \text{ m} \times 30.48 \text{ m} \times 17 \text{ mm})$ 

RR5 – 5'10" x 100' x 2.3" (1.78 m x 30.48 m x 17mm) RR6 – 6'10" x 100' x 2/3" (2.08 m x 30.48 m x 17 mm)