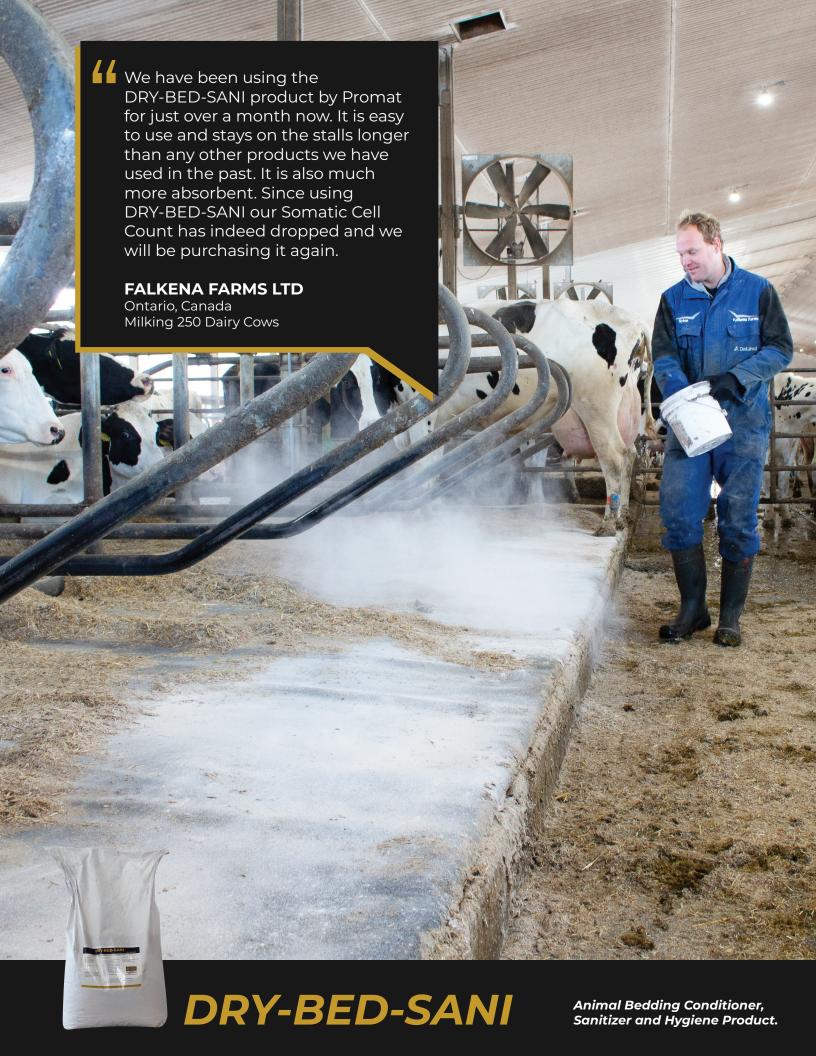

### Easy-to-use

DRY-BED-SANI is very easy to use. It does not require any special handling or equipment. It can be easily and safely applied by hand.

A key to high production is how much time cows lie down. Healthy cows spend a large percentage of their time lying down. Proper care of their bedding is a vital aspect of overall dairy cow hygiene and health.

DRY-BED-SANI is a high-quality absorbent that helps maintain and preserve your production and profits. It does not release water, does not become muddy or slippery. It forms a complex mix for easier cleaning. It drains smoothly and becomes 100% liquid in the pit

DRY-BED-SANI creates a pleasant environment. It contains Eucalyptic Globulus oil, it helps reduce ammonia odors in the barn and ensures a more healthy and comfortable environment. It has also been observed that with the use of the DRY-BED-SANI the number of flies in the bedding area is reduced